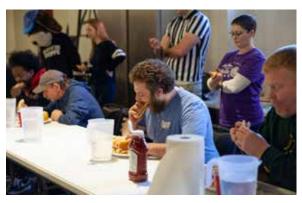

## Participate In Our **Hot Dog Eating Contest**

- Contest begins at noon on Saturday Feb. 10 at Sons of Italy Banquet Hall, 338 S Main St. Butler.
- This will be a timed event, with a maximum time of 5 minutes, to eat 10 hot dogs in buns.
- The entry fee is \$20 per contestant.
- The winner will receive a trophy and prizes.
- A signed waiver will be required at the event to participate.