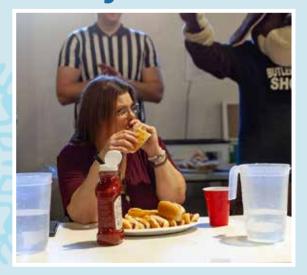

## Participate In Our **Hot Dog Eating Contest**

- Contest begins at noon on Saturday Feb. 10 at Sons of Italy Banquet Hall, 338 S Main St. Butler.
- This will be a timed event, with a maximum time of 5 minutes, to eat 10 hot dogs in buns.
- The entry fee is \$20 per contestant.
- The winner will receive a trophy and prizes.
- A signed waiver will be required at the event to participate.